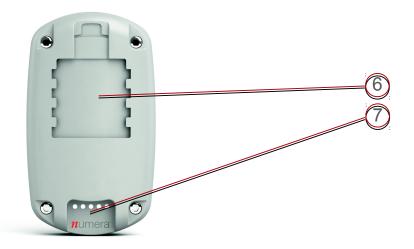

- 5. Microphone allows the response team to hear you
- 6.
- 7. Clip Lock enables you to affix a Lanyard/Clip or Belt Clip
- 8.
- 9. Charging Pins connect Libris to the Charger