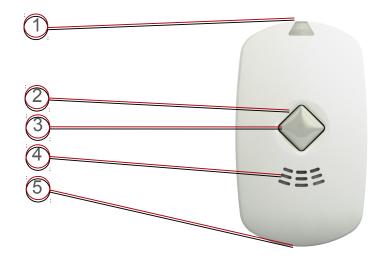

#### Features & Functions

- Cellular Indicator shows cellular signal strength
- 2. Battery Indicator, which surrounds the Call Button, shows battery status
- 3. Call Button, when pushed, initiates a two-way call to your response team
- 4. Speaker allows you to hear your response team

- 5. Microphone allows the response team to hear you
- 6.
- 7. Clip Lock enables you to affix a Lanyard/Clip or Belt Clip
- 8.
- 9. Charging Pins connect Libris to the Charger