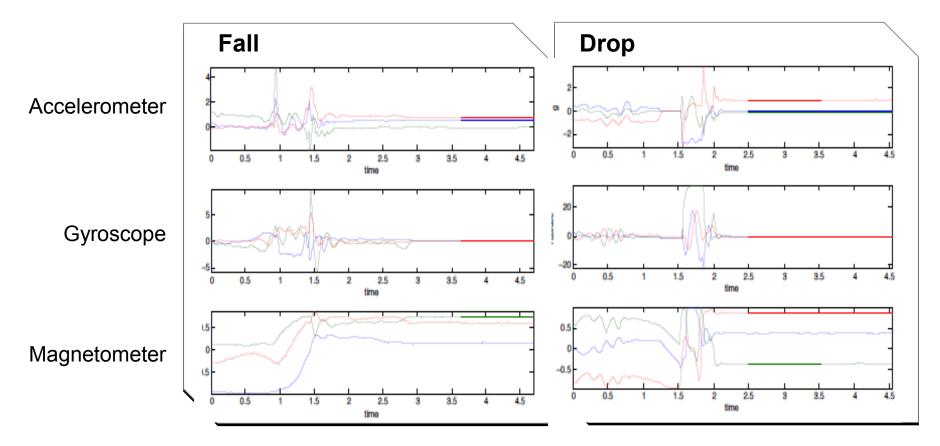

- 9. Charging Pins connect Libris to the Charger



#### Large Predictive Fall Market

- 33% of adults 65+ fall each year
- 43% of falls occur outside the home or office
- After 1st fall, 3X more likely to fall again
- 40 million in '10; 55 million in '20
- 89% have cell phones; 9-13% are smartphone users
- 28 million households; 11 million live alone; 8 million women
- 96% want to live on their own, 1/3 more women than men

Sources: CDC



# Smart Fall Detection Tested and Approved

Models built from 10,000 real human falls, not computer

simulations.

Has 4 sensors and

87% of all currently active

devices have Fall detection

enabled.

Cloud based analysis

provides limitless computing.

Our model is easily updated.



# Ensuring a "fall" is not a "drop"

Data from monitored activity





#### Numera Libris Kit







Libris Charger











Power Cord

User Guide



#### Quick set-up simple steps



1 Press and hold the Call Button with the device in the Charger.



2 The response team will answer, and will walk the user through customizing Libris and completing set up.



3 Charge Libris



### Processing an "event"



Libris detects suspicious activity

Sends data via cellular network

Analyzed by cloud-based classifier

If FALL, monitoring center receives alert... two-way talk to VERIFY

Monitoring center dispatches assistance, if needed

Contact List is notified



35-40 SECONDS







# Equipment and Monthly Monitoring Rate

#### **Equipment Cost**

1 Numera Kit: \$200
Includes: Numera Libris, Charging

#### Station

Belt Clip and Lanyard

#### **Monitoring Rate