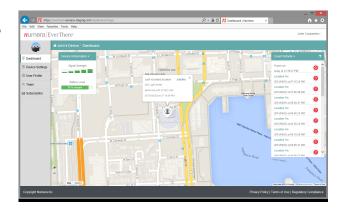

#### Introducing Numera EverThere Web Portal

#### Numera EverThere features include:

- Location of Device (if misplaced will locate by chime)
- Breadcrumbs of last 25 events
- Signal and Battery Strength
- Unified Log in with other Web services
- Volume adjustment
- Browser based