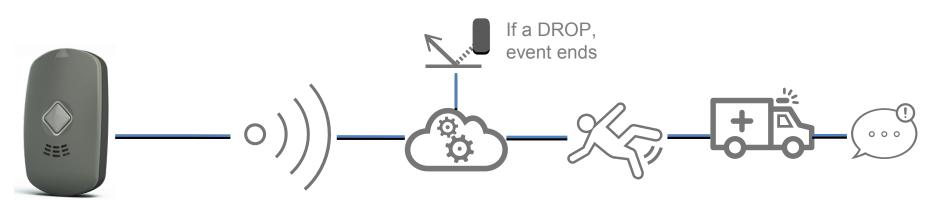

### Processing an "event"

Libris detects suspicious activity

Sends data via cellular network

Analyzed by cloud-based classifier

If FALL, monitoring center receives alert... two-way talk to VERIFY

Monitoring center dispatches assistance, if needed

Contact List is notified

35-40 SECONDS